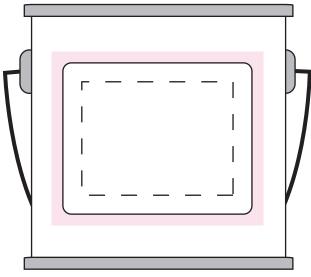

## Sticker on Body

100%

- Sticker Size: 50mmW x 40mmH
  Bleed: 3mm (56mmW x 46mmH)
- – Safe Print Area: 40mmW x 30mmH

When artwork is printed, there can be movement of up to 3mm