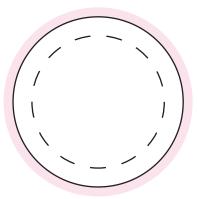

## Sticker on Lid

NOTES

100%

Sticker Size: 45mm D Bleed: 3mm (51mm D)

– Safe Print Area: 35mm D

When artwork is printed, there can be movement of up to 3mm

Image Impression Only NOT TO SCALE

Product Code : CCE015